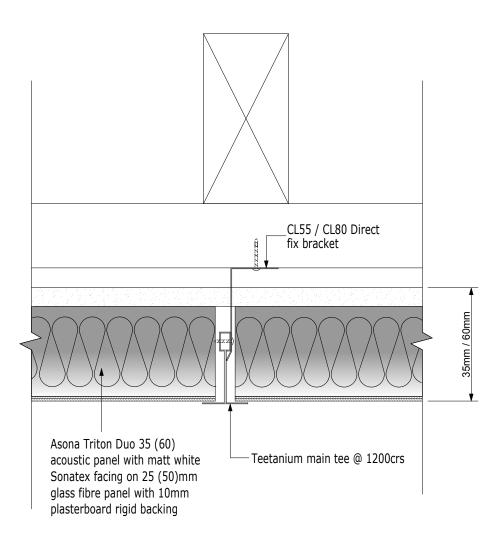

## Title:

**Direct Fix Option** 

## Product:

Asona Triton Duo 35 (60) Acoustic Panel

## Description:

| panel with<br>Designed<br>sound ab<br>attenuation | ton Duo acoustic<br>n sonatex facing.<br>to provide high<br>sorption and<br>on for control of<br>tion and transmitted |  |
|---------------------------------------------------|-----------------------------------------------------------------------------------------------------------------------|--|
| noise.<br>Triton panels available in              |                                                                                                                       |  |
| various thicknesses.<br>35mm:                     |                                                                                                                       |  |
| NRC 0.75 CAC 44 STC .22dB<br>60mm:                |                                                                                                                       |  |
| NRC 0.95                                          | CAC 44 STC .22dB                                                                                                      |  |
| Drawing N                                         | <b>o.:</b> TD-001                                                                                                     |  |
| Rev No.:                                          | 001                                                                                                                   |  |
| Scale:                                            | A4 @ 1:2                                                                                                              |  |
| Date:                                             | 26/06/2015                                                                                                            |  |
| Ph:                                               | +64 (0)9 5256575                                                                                                      |  |
|                                                   |                                                                                                                       |  |